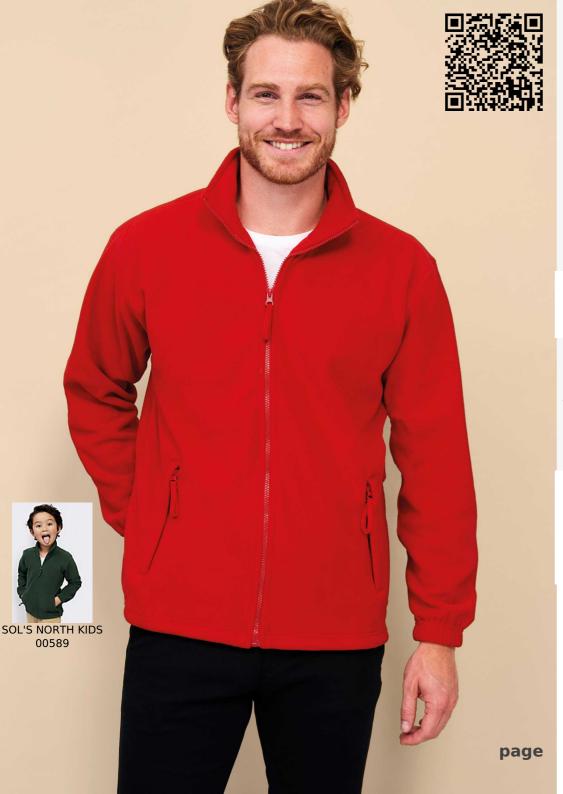

# SOL'S NORTH

## Quality

FLEECE 300 100% polyester high density Anti-pilling - Reinforcing tape on neck -High lined collar

### Style

CLASSIC

2 zipped pockets with flap Fitted cut Elasticated cuffs Back half moon yoke Elasticated drawstring at bottom

| Sizes | XS    | S     | М     | L     | XL    | XXL   | 3XL   | 4XL   | 5XL   |
|-------|-------|-------|-------|-------|-------|-------|-------|-------|-------|
| A/B   | 68/56 | 70/58 | 72/60 | 74/63 | 76/66 | 78/69 | 80/72 | 82/75 | 84/78 |