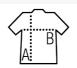

### Style

CLASSIC

2 zipped pockets with flap Fitted cut Elasticated cuffs Back half moon yoke Elasticated drawstring at bottom

| Sizes | XS    | S     | М     | L     | XL    | XXL   | 3XL   | 4XL   | 5XL   |
|-------|-------|-------|-------|-------|-------|-------|-------|-------|-------|
| A/B   | 68/56 | 70/58 | 72/60 | 74/63 | 76/66 | 78/69 | 80/72 | 82/75 | 84/78 |