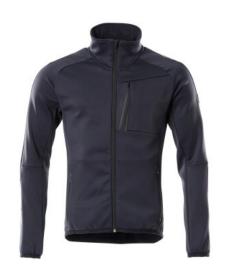

- The smooth surface of the fleece material prevents dust and dirt from sticking.
- Modern, close fit with great freedom of movement.
- Fastening with zip and internal storm flap, so the wind is kept out.
- Flexible and close-fitting high collar.
- Elastic at cuffs and waist.
- Extra visibility with the help of reflectors.

### **Technical info**

Modern, close fit with great freedom of movement. Fastening with zip and internal storm flap. Chest pocket with zip. Front pockets with zip. Elastic band at cuffs and waist. Reflectors.

# 18603-316 Fleece Jumper with zipper

Modern fit

MASCOT® UNIQUE

| XS  | S | M | L | XL | 2XL | 3XL |
|-----|---|---|---|----|-----|-----|
| 4XL |   |   |   |    |     |     |

94% polyester/6% elastane 260 g/m<sup>2</sup>