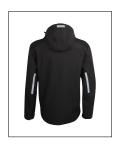

### Softshell jacket

**First material:** 94% polyester and 6% elastane (ripstop fabric), coated with TPU, 300 gsm.

Second material: 90% polyester and 10% elastane

(wear resistant), coated with TPU, 350 gsm. Removable hood by zipper with drawcords. 3 outer pockets. Zip fastening, reversed. Knitted wrists. Retro-reflective lines.

# **Advantages**

- > Elasticity and resistance thanks to the material (elastane/polyester).
- > Water-repellent, breathable and warm (Softshell).
- > Better visibility thanks to retro-reflective lines.
- > Versatile thanks to the removable hood.
- > Quality and safety of materials with OEKO-TEX® certification.