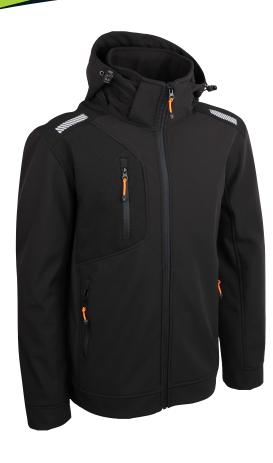

### Softshell jacket

**First material:** 94% polyester and 6% elastane (ripstop fabric), coated with TPU, 300 gsm.

Second material: 90% polyester and 10% elastane

(wear resistant), coated with TPU, 350 gsm. Removable hood by zipper with drawcords. 3 outer pockets. Zip fastening, reversed. Knitted wrists. Retro-reflective lines.

Colour: black. Sizes: S to 4XL.

Packaging: carton of 10 pieces.

Subpackaging: individual polybag.

# **Advantages**

- > Elasticity and resistance thanks to the material (elastane/polyester).
- > Water-repellent, breathable and warm (Softshell).
- > Better visibility thanks to retro-reflective lines.
- > Versatile thanks to the removable hood.
- > Quality and safety of materials with OEKO-TEX® certification.