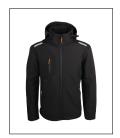

### Softshell jacket

**First material:** 94% polyester and 6% elastane (ripstop fabric), coated with TPU, 300 gsm.

Second material: 90% polyester and 10% elastane

(wear resistant), coated with TPU, 350 gsm. Removable hood by zipper with drawcords. 3 outer pockets. Zip fastening, reversed. Knitted wrists. Retro-reflective lines.

# **Advantages**

- > Elasticity and resistance thanks to the material (elastane/polyester).
- > Water-repellent, breathable and warm (Softshell).
- > Better visibility thanks to retro-reflective lines.
- > Versatile thanks to the removable hood.
- > Quality and safety of materials with OEKO-TEX® certification.