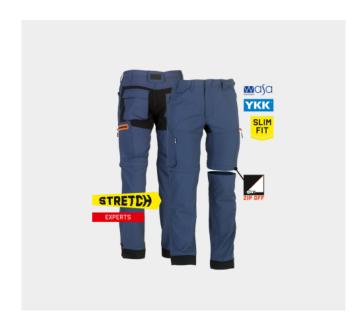

## TORNADO ZIP OFF TROUSERS

## 23MTR1902

- Multi-pocket trousers in 4-way functional stretch ripstop fabric with high elastic parts at back side for extra movability and comfort
- Quick drying and moisture wicking features
- Covered front button
- 2 side pockets
- 1 thigh pocket
- 1 ruler pocket
- 2 back pockets
- Zip off legs
- Extendable hem

- Main fabric: 91% polyamide 9% elastane 205g/m<sup>2</sup>
- 4-way stretch fabric: 93% polyamide 7% elastane
- Reinforcement fabric: 100% polyamide

## Multipocket

This item has 5 or more pockets for storing different articles and accessories.

# 4 way stretch fabric

Four-way (or 4way) stretch means a fabric stretches and recovers both width and lengthwise

# Extra freedom of movement

This item has been especially developed to ensure an optimal freedom of movement.

## **Ripstop**

Ripstop fabrics are woven fabrics using a special reinforcing technique that makes them resistant to tearing and ripping. During weaving, reinforcement yarns are interwoven at regular intervals in a crosshatch pattern.

#### **Extendable Hem**

These pants have an extendable hem of 5cm that allows you to set your own ideal length and fit.

## **Fabrics**

- Wasa
- YKK