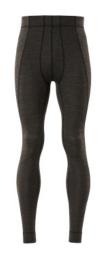

# 19899-794 Functional Under **Trousers**

moisture wicking - insulating - lightweight MASCOT® CROSSOVER

| XS  | S   | M | L | XL | 2XL | 3XL |
|-----|-----|---|---|----|-----|-----|
| 4XL | 5XL |   |   |    |     |     |