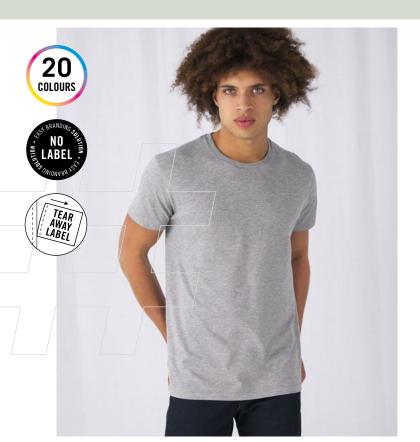

#### #Style

- Mainstream Organic In Conversion contemporary fit #allpurposes
- Tubular construction #movement
- Thin collar rib for modern appearance #uptodate
- Identical colours (20) for men and women #perfectduo
- 9 sizes XS to 5XL #fitsall
- Back necktape for a clean finish #comfort
- Easy branding solution B&C No Label Solution #customiseme

#### #Quality / Handfeel

- Made of 100% pre-shrunk ring-spun combed certified Organic or Organic In Conversion Cotton #ringspun
- Resistant fabric and ultra-soft handfeel #combed
- Certified organic or Organic In Conversion Cotton #sustainable
- STANDARD100 by OEKO-TEX® certification for the best comfort of your skin #Oeko-Tex100
- Middle weight fabric 150 gsm #whatevertheweather

#### **#Printability / Decoration**

- Very smooth and soft surface for perfect printing results #details
- Tested and approved for all standard printing techniques applicable on cotton #beinspired
- B&C No Label Solution for perfect rebranding #customiseme
- Folded in box to ease the decoration process #makemylifeeasy

#### Labels

- Easy branding solution -**B&C** No Label Solution
- Straightforward size identification through size chip on the neck
- Tear Away label (made of Recycled paper), with all mandatory information following EU regulation, in side seam