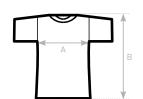

#### SIZES [CM]

| B&C #INSPIRE E150_° TU 01B    | XS | S  | М  | L  | XL | 2XL | 3XL | 4XL | 5XL |
|-------------------------------|----|----|----|----|----|-----|-----|-----|-----|
| A HALF CHEST                  | 47 | 50 | 53 | 56 | 59 | 62  | 65  | 70  | 75  |
| B BODY LENGTH FROM NECK POINT | 68 | 70 | 72 | 74 | 76 | 78  | 80  | 82  | 84  |