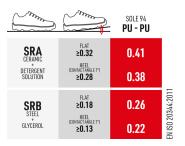

### **RESISTANCE TO PERFORATION** Textile resistant to 3.0 mm nail

TYPE Ankle boot

SRC (SRA+SRB)

in-between sole with ESD compound. For use in contact with sensitive electronic equipment. Light and comfortable, very versatile, highly non-slip SRC Antislip standard.